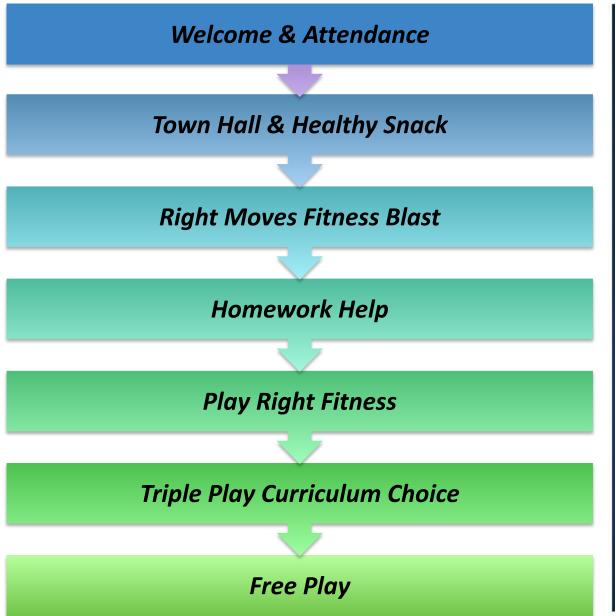

# A Day in the Life with Right At School

Just another day in Right Club...

- Critical Thinking
- Social-Emotional Learning
- Collaboration
- Problem-Solving
- Engineering & Physics
- History & Geography
- And much more...